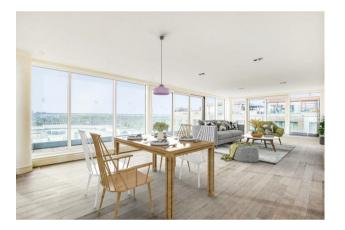

### £1,850,000 Leasehold

An opportunity to purchase this unique 3-bedroom SUB PENTHOUSE located within the highly desirable Berkeley Home's built development at Chelsea Creek SW6. This spacious contemporary interior designed apartment which has recently been redecorated offers an abundance of space 1475sqft (137sqm) and consists of a master bedroom with balcony, excellent built-in storage, luxury bathroom, further two double bedrooms and a guest bathroom, utility room, spacious open plan reception room with access to a wraparound balcony with far reaching views, fully fitted kitchen / breakfast room with integrated appliances. The development offers a resident's gym & spa, 24-hour concierge & communal landscaped gardens. Chelsea Creek is located a short distance from the amenities of the Kings Road, and moments from Imperial Wharf over ground station which is one stop from both West Brompton station (district line) and Clapham Junction.