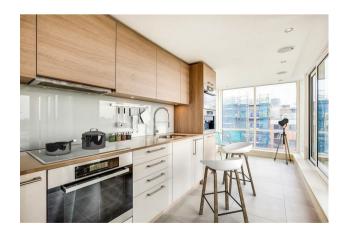

### £1,850,000 Leasehold

An opportunity to purchase this unique 3-bedroom SUB PENTHOUSE located within the highly desirable Berkeley Home's built development at Chelsea Creek SW6. This spacious contemporary interior designed apartment which has recently been redecorated offers an abundance of space 1475sqft (137sqm) and consists of a master bedroom with balcony, excellent built-in storage, luxury bathroom, further two double bedrooms and a guest bathroom, utility room, spacious open plan reception room with access to a wraparound balcony with far reaching views, fully fitted kitchen / breakfast room with integrated appliances. The development offers a resident's gym & spa, 24-hour concierge & communal landscaped gardens. Chelsea Creek is located a short distance from the amenities of the Kings Road, and moments from Imperial Wharf over ground station which is one stop from both West Brompton station (district line) and Clapham Junction.