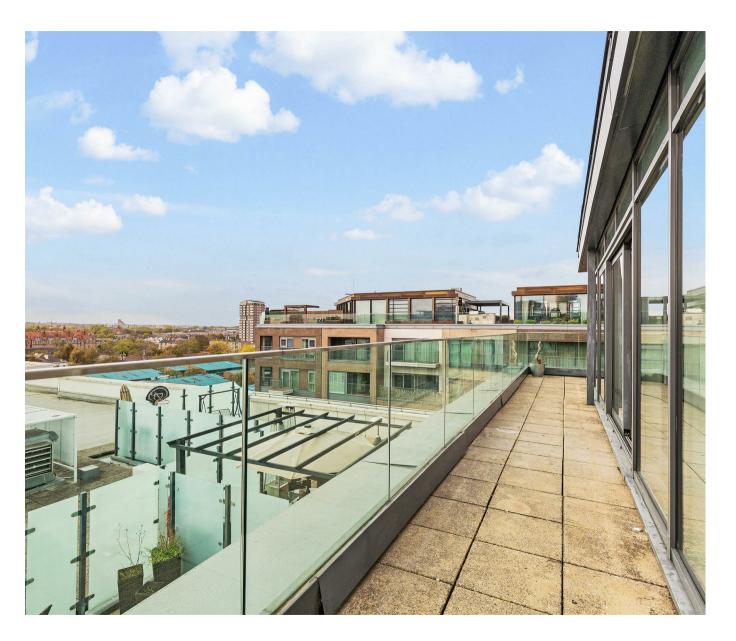

### £1,850,000 Leasehold

An opportunity to purchase this unique 3-bedroom SUB PENTHOUSE located within the highly desirable Berkeley Home's built development at Chelsea Creek SW6. This spacious contemporary interior designed apartment which has recently been redecorated offers an abundance of space 1475sqft (137sqm) and consists of a master bedroom with balcony, excellent built-in storage, luxury bathroom, further two double bedrooms and a guest bathroom, utility room, spacious open plan reception room with access to a wraparound balcony with far reaching views, fully fitted kitchen / breakfast room with integrated appliances. The development offers a resident's gym & spa, 24-hour concierge & communal landscaped gardens. Chelsea Creek is located a short distance from the amenities of the Kings Road, and moments from Imperial Wharf over ground station which is one stop from both West Brompton station (district line) and Clapham Junction.

- · Sub Penthouse 7th Floor
- · Three Bedrooms
- · Unique Layout
- · 1475sqft / 137sqm
- · Two Balconies
- · Right To Park
- · Kitchen / Breakfast Room
- · 24 Hour Concierge
- · Residents Gym & Spa
- EPC B (81)