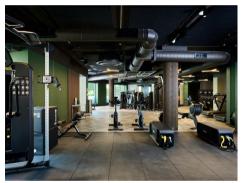

### £1,850,000 Leasehold

An opportunity to purchase this unique 3-bedroom SUB PENTHOUSE located within the highly desirable Berkeley Home's built development at Chelsea Creek SW6. This spacious contemporary interior designed apartment which has recently been redecorated offers an abundance of space 1475sqft (137sqm) and consists of a master bedroom with balcony, excellent built-in storage, luxury bathroom, further two double bedrooms and a guest bathroom, utility room, spacious open plan reception room with access to a wraparound balcony with far reaching views, fully fitted kitchen / breakfast room with integrated appliances. The development offers a resident's gym & spa, 24-hour concierge & communal landscaped gardens. Chelsea Creek is located a short distance from the amenities of the Kings Road, and moments from Imperial Wharf over ground station which is one stop from both West Brompton station (district line) and Clapham Junction.

- · Sub Penthouse 7th Floor
- · Three Bedrooms
- · Unique Layout
- · 1475sqft / 137sqm
- · Two Balconies
- · Right To Park
- · Kitchen / Breakfast Room
- · 24 Hour Concierge
- · Residents Gym & Spa
- EPC B (81)