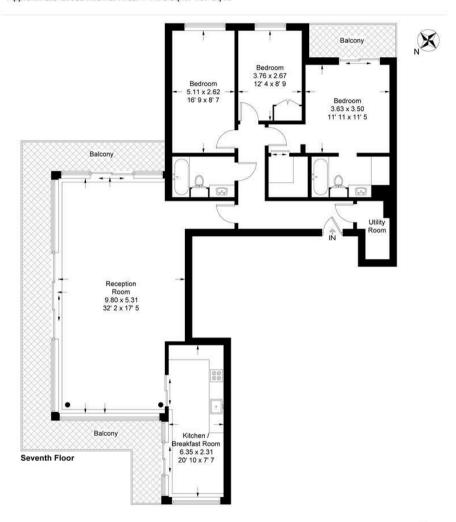

#### **Compass House**

GARTONJONES

Approximate Gross Internal Area = 1475 sq ft / 137 sq m

This plan is not to scale and must be used as layout guidance only. All measurements and areas are approximate and should not be relied upon to provide accurate information. This plan must not be relied upon when making property valuations, design considerations or any other such relevant decisions. We accept no responsibility or liability (whether in contract, tort or otherwise) in relation to any loss whatsoever arising from or in connection with any use of this plan or the adequacy, accuracy or completeness of it or any information within it.